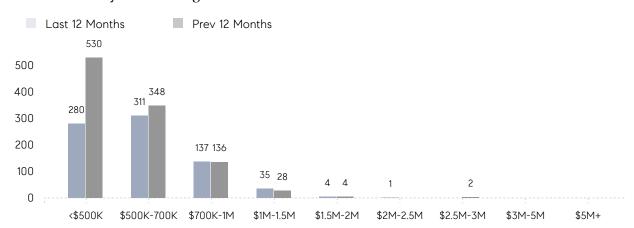

ICE  | 101%      | 102%      |          |
|                | AVERAGE SOLD PRICE | \$624,777 | \$686,638 | -9%      |
|                | # OF CONTRACTS     | 25        | 30        | -17%     |
|                | NEW LISTINGS       | 39        | 34        | 15%      |
| Condo/Co-op/TH | AVERAGE DOM        | 52        | 31        | 68%      |
|                | % OF ASKING PRICE  | 101%      | 103%      |          |
|                | AVERAGE SOLD PRICE | \$415,250 | \$399,000 | 4%       |
|                | # OF CONTRACTS     | 8         | 18        | -56%     |
|                | NEW LISTINGS       | 10        | 11        | -9%      |
|                |                    |           |           |          |

# Wayne

### JANUARY 2023

### Monthly Inventory



### Contracts By Price Range



### Listings By Price Range



# COMPASS



Compass makes no representations or warranties, express or implied, with respect to future market conditions or prices of residential product at the time the subject property or any competitive property is complete and ready for occupancy or with respect to any report, study, finding, recommendation or other information provided by Compass herein. Moreover, no warranty, express or implied, is made or should be assumed regarding the accuracy, adequacy, completeness, legality, reliability, merchantability or fitness for a particular purpose of any information, in part or whole, contained herein. All material is presented with the understanding that Compass shall not be deemed to provide legal, accounting or other professional services. This is no