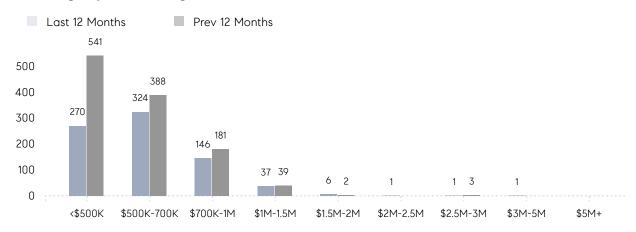

|
|                | AVERAGE SOLD PRICE | \$624,777 | \$686,638 | -9%      |
|                | # OF CONTRACTS     | 25        | 30        | -17%     |
|                | NEW LISTINGS       | 39        | 34        | 15%      |
| Condo/Co-op/TH | AVERAGE DOM        | 52        | 31        | 68%      |
|                | % OF ASKING PRICE  | 101%      | 103%      |          |
|                | AVERAGE SOLD PRICE | \$415,250 | \$399,000 | 4%       |
|                | # OF CONTRACTS     | 8         | 18        | -56%     |
|                | NEW LISTINGS       | 10        | 11        | -9%      |
|                |                    |           |           |          |

# Wayne

### JANUARY 2023

### Monthly Inventory



### Contracts By Price Range



### Listings By Price Range



# COMPASS



Compass makes no representations or warranties, express or implied, with respect to future market conditions or prices of residential product at the time the subject property or any competitive property is complete and ready for occupancy or with respect to any report, study, finding, recommendation or other information provided by Compass herein. Moreover, no warranty, express or implied, is made or should be assumed regarding the accuracy, adequacy, completeness, legality, reliability, merchantability or fitness for a particular purpose of any information, in part or whole, contained herein. All material is presented with the understanding that Compass shall not be deemed to provide legal, accounting or other professional services. This is not intended to solicit the purch