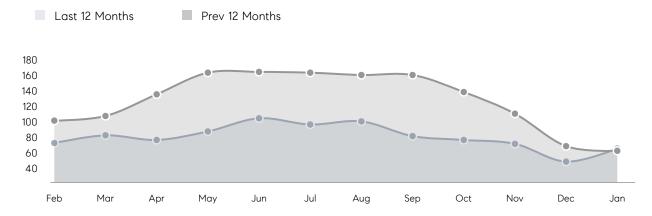

| % OF ASKING PRICE  | 101%      | 102%      |          |
|                | AVERAGE SOLD PRICE | \$624,777 | \$686,638 | -9%      |
|                | # OF CONTRACTS     | 25        | 30        | -17%     |
|                | NEW LISTINGS       | 39        | 34        | 15%      |
| Condo/Co-op/TH | AVERAGE DOM        | 52        | 31        | 68%      |
|                | % OF ASKING PRICE  | 101%      | 103%      |          |
|                | AVERAGE SOLD PRICE | \$415,250 | \$399,000 | 4%       |
|                | # OF CONTRACTS     | 8         | 18        | -56%     |
|                | NEW LISTINGS       | 10        | 11        | -9%      |
|                |                    |           |           |          |

# Wayne

### JANUARY 2023

### Monthly Inventory



### Contracts By Price Range



### Listings By Price Range



# COMPASS



Compass makes no representations or warranties, express or implied, with respect to future market conditions or prices of residential product at the time the subject property or any competitive property is complete and ready for occupancy or with respect to any report, study, finding, recommendation or other information provided by Compass herein. Moreover, no warranty, express or implied, is made or should be assumed regarding the accuracy, adequacy, completeness, legality, reliability, merchantability or fitness for a particular purpose of any information, in part or whole, contained herein. All material is presented with the understanding that Compass shall not be deemed to provide legal, accounting or other p